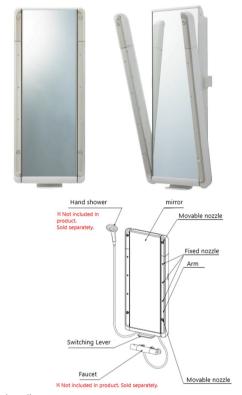

## PARTS

- Body shower with arms
- Connection Hose
- Bracket plate
- Mirro

(Not include shower faucet, shower hose, shower head)

# DRAWINGS

# (Reference of installation position) 845 (Mga) Handheld shover, shower hose (\*Nucl be purchased separately) Salith Liever. movement (\*Nucl be purchased separately)